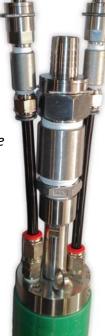

## **I-Fit Connection Fittings**

Viridian America's I-Fit connection fittings provide a quick way to connect and disconnect our VP-3 and VP-4 pneumatic pumps from the air and liquid tubing. They utilize a two piece construction that eliminates the need to cut the tubing during routine maintenance or when replacing pumps.

Each I-Fit connector consists of a hose barb fitting for connection to the tubing, O-rings for leak-proof sealing, threaded body for connection to the pump, and securing clip to hold the pieces together.