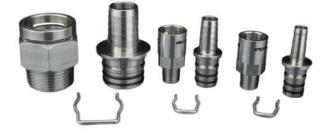

## **I-Fit Connection Fittings**

Viridian America's I-Fit connection fittings provide a quick way to connect and disconnect our VP-3 and VP-4 pneumatic pumps from the air and liquid tubing. They utilize a two piece construction that eliminates the need to cut the tubing during routine maintenance or when replacing pumps.

Each I-Fit connector consists of a hose barb fitting for connection to the tubing, O-rings for leak-proof sealing, threaded body for connection to the pump, and securing clip to hold the pieces together.

Specifications

- 316 Stainless Steel construction
- 1" fitting for liquid discharge tubing
- 1/2" fitting for air supply tubing
- 5/8" fitting for air exhaust tubing
- 125 psi pressure rating

Adapter kit required for use with VP3-BL model