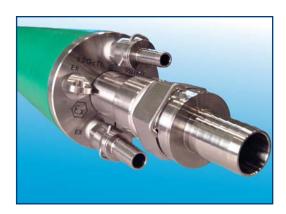

## **I-Fit Connection Fittings**

Viridian America's I-Fit connection fittings provide a quick way to connect and disconnect our VP-3 and VP-4 pneumatic pumps from the air and liquid tubing. They utilize a two piece construction that eliminates the need to cut the tubing during routine maintenance or when replacing pumps.

Each I-Fit connector consists of a hose barb fitting for connection to the tubing, O-rings for leak-proof sealing, threaded body for connection to the pump, and securing clip to hold the pieces together.