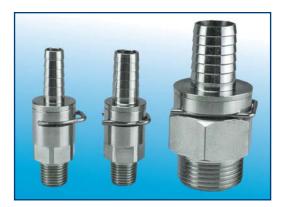

Each I-Fit connector consists of a hose barb fitting for connection to the tubing, O-rings for leak-proof sealing, threaded body for connection to the pump, and securing clip to hold the pieces together.

Specifications

- 316 Stainless Steel construction
- 1" fitting for liquid discharge tubing
- 1/2" fitting for air supply tubing
- 5/8" fitting for air exhaust tubing
- 125 psi pressure rating

Adapter kit required for use with VP3-BL model